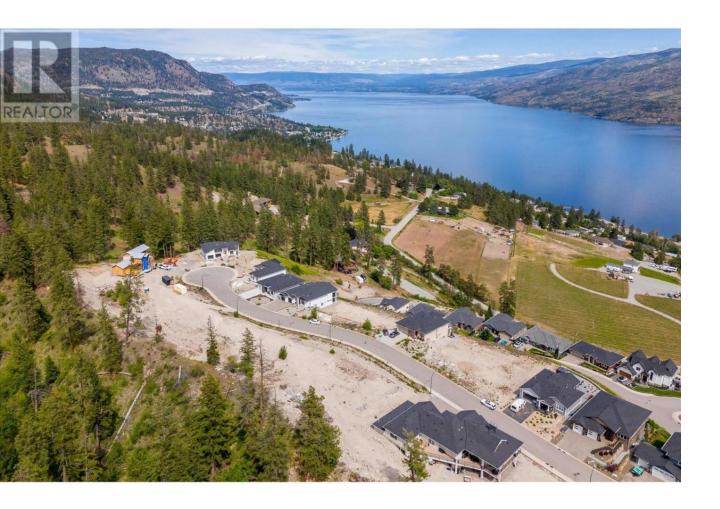

## 6051 Gerrie Road Peachland British Columbia

\$374,900

Seller Motivated and Open to Offers. Discover the perfect canvas for your dream home at 6051 Gerrie Road in stunning Peachland, BC. This 1.19-acre building lot offering a serene and picturesque setting with lake views for your future residence. Nestled in a peaceful, treed environment, the property provides a sense of tranquility and privacy, ideal for those seeking to escape the hustle and bustle of city life. Backing onto crown land, this lot ensures no immediate rear neighbours, preserving the natural beauty. Whether you're an outdoor enthusiast or simply value the serenity of nature, this location offers endless possibilities for recreation and relaxation right in your backyard. Situated in a quiet neighbourhood, the property is perfect for individuals or families looking for a special place to call home. Peachland itself is renowned for its small-town charm, proximity to local amenities, and year-round recreational opportunities, including hiking, boating, and wine tasting. 6051 Gerrie Road is more than just a lot--it's an opportunity to build a life in one of the most beautiful locations in the Okanagan. Don't miss your chance to claim this exceptional property and make your dream home a reality! Priced 128K below assessed value. Utilities at lot line and ready for hook up. \*\*\*GST is included in the asking price. You can pick your own builder and there are no timelines for building. Preliminary construction drawings for home have been made available by sellers. (id:6769)