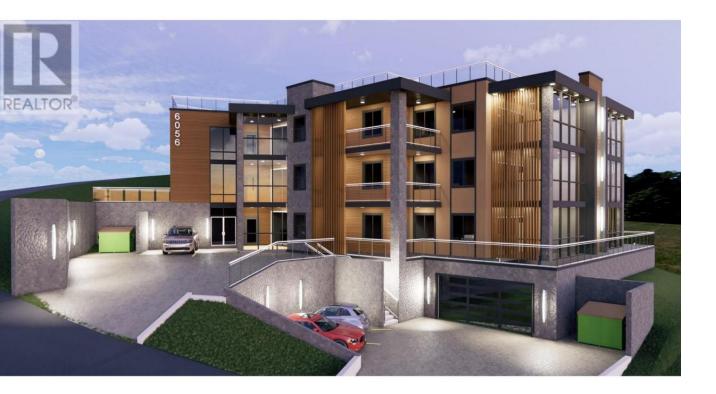

## 6056 Highway 97 Other Peachland British Columbia

\$1,100,000

Introducing a luxurious lakeview condominium development lot nested in the heart of serene landscapes offering breathtaking views of Okanagan Lake. Located only minutes to Peachland's downtown. Foundation for 9 condos is already poured and building plans are available. Measurements of Lot from GIS. (id:6769)