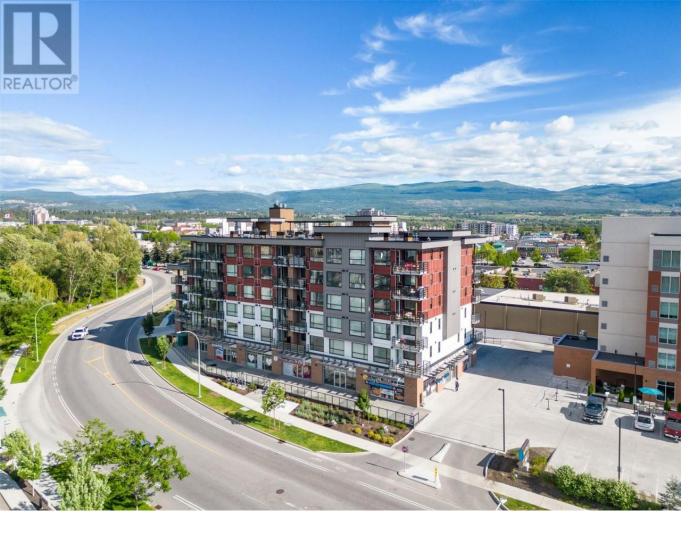

## 1925 Enterprise Way 606 Kelowna British Columbia

\$525,000

This top-floor condo is now for sale at The Beverly, featuring two bedrooms and two bathrooms across 892 square feet. This boutique collection consists of 56 luxury residences, boasting smart interior designs and high-quality finishes. Ideally located just steps from downtown Kelowna, this property offers easy access to the best local shops, restaurants, and amenities in the Okanagan area. The condo combines aesthetic appeal with functionality, featuring spacious 9-foot ceilings, waterfall kitchen islands, high-end KitchenAid appliances including a 5-burner gas range, and large windows to maximize natural light. The covered balcony includes a gas outlet, and the unit is pet-friendly and allows rentals. Residents can enjoy a 5,000 square-foot rooftop patio and have the option to access Hyatt amenities such as a pool, hot tub, and fitness facilities for an additional monthly fee. (id:6769)