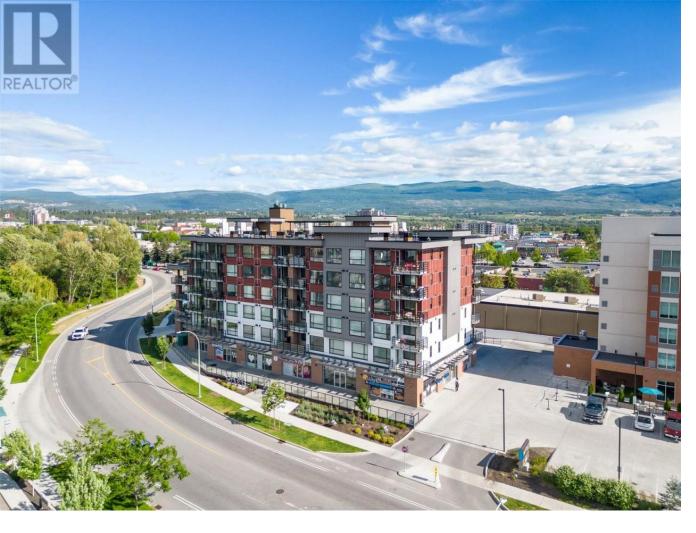

## 1925 Enterprise Way 606 Kelowna British Columbia

\$489,000

This top-floor condo is now for sale at The Beverly, featuring two bedrooms and two bathrooms across 892 square feet. This boutique collection consists of 56 luxury residences, boasting smart interior designs and high-quality finishes. Ideally located just steps from downtown Kelowna, this property offers easy access to the best local shops, restaurants, and amenities in the Okanagan area. The condo combines aesthetic appeal with functionality, featuring spacious 9-foot ceilings, waterfall kitchen islands, high-end KitchenAid appliances including a 5-burner gas range, and large windows to maximize natural light. The covered balcony includes a gas outlet, and the unit is pet-friendly and allows rentals. Residents can enjoy a 5,000 square-foot rooftop patio and have the option to access Hyatt amenities such as a pool, hot tub, and fitness facilities for an additional monthly fee. (id:6769)