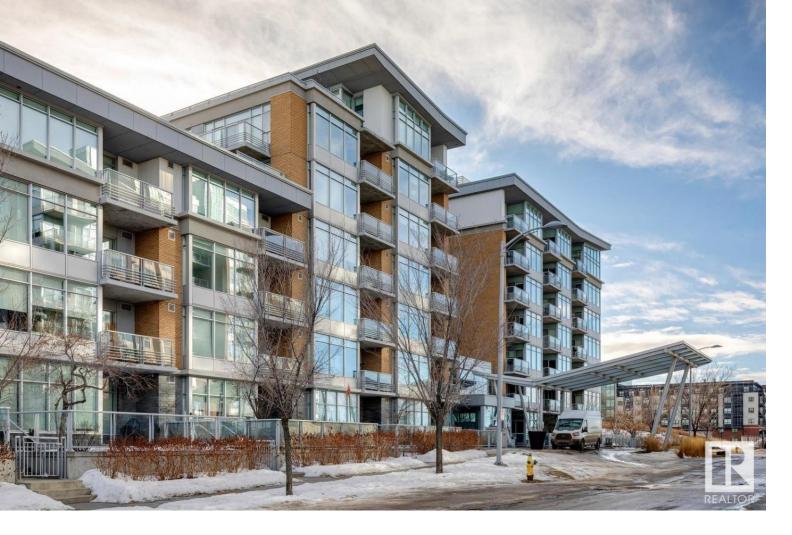

## Edmonton Alberta

\$299,900

Beautiful and luxurious condo in prestigious Century Park! This 828 sqft, 1 bed/1 bath, 6th floor, corner unit offers an open and unique floor plan w/an abundance of additional windows that allow for loads of natural light. Gorgeous kitchen w/premium cabinetry, granite counters/backsplash, s.s. appliances, and tile floors. Large living/dining areas w/new vinyl flooring, beautiful fireplace, and access to the NW facing patio. Large bedroom w/stunning 4-pc bath, and separate laundry area. Two titled (side by side) parking stalls and storage cage. Condo fees include ALL UTILITIES. Located steps from shops, restaurants, the LRT and all other amenities of Century Park. Close to the Anthony Henday, Whitemud and Calgary Trail. Perfect for a first time buyer, investor, young professional, or downsizing. Awesome condo in a great location! (id:6769)