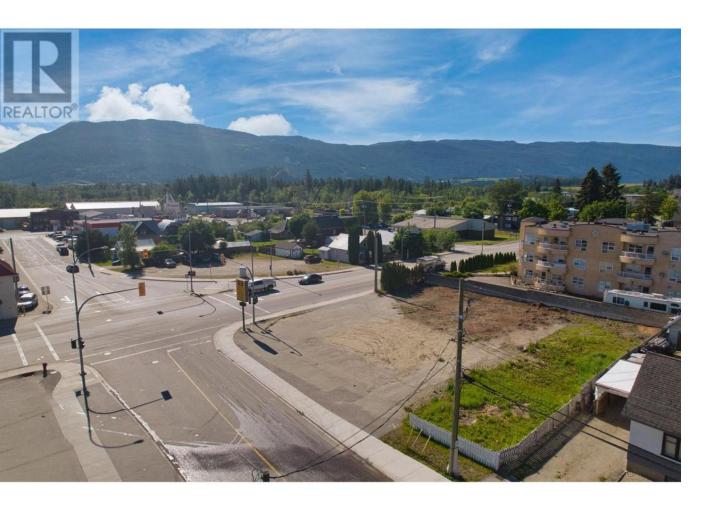

## 606 George Street Enderby British Columbia

\$529,000

\*\*Prime Commercial Corner Lot for Sale in Enderby\*\* High visibility corner lot in a prime location, priced at \$579,000 for 0.35 acre(double lot) in the heart of Enderby on Highway 97A. Zoned C2 - Highway and Tourist Commercial, with permitted uses including accommodation (apartments, dwelling units, hotels, motels), food service (coffee shops, restaurants, bakeries, butcher shops, caterers), retail sales (automobiles, boats, mobile homes, sporting goods), and services (service stations, garages, mini storage facilities, car washes). Less than 15 minutes to Armstrong, 20 minutes to Salmon Arm and 25 minutes to Sicamous. Don't miss this exceptional opportunity to establish your business in a thriving area with excellent transport links and diverse commercial potential. (id:6769)