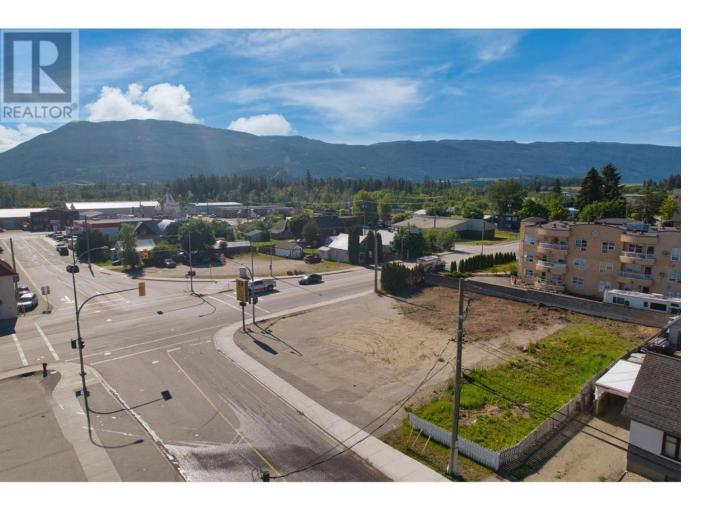

## 606 George Street Enderby British Columbia

\$514,900

PARTIAL SELLER FINANCING AVAILABLE - \*\*Prime Commercial Corner Lot for Sale in Enderby\*\* High visibility corner lot in a prime location, priced at \$514,900 for 0.35 acre(double lot) in the heart of Enderby on Highway 97A. Zoned C2 - Highway and Tourist Commercial, with permitted uses including accommodation (apartments, dwelling units, hotels, motels), food service (coffee shops, restaurants, bakeries, butcher shops, caterers), retail sales (automobiles, boats, mobile homes, sporting goods), and services (service stations, garages, mini storage facilities, car washes). Less than 15 minutes to Armstrong, 20 minutes to Salmon Arm and 25 minutes to Sicamous. Don't miss this exceptional opportunity to establish your business in a thriving area with excellent transport links and diverse commercial potential. (id:6769)