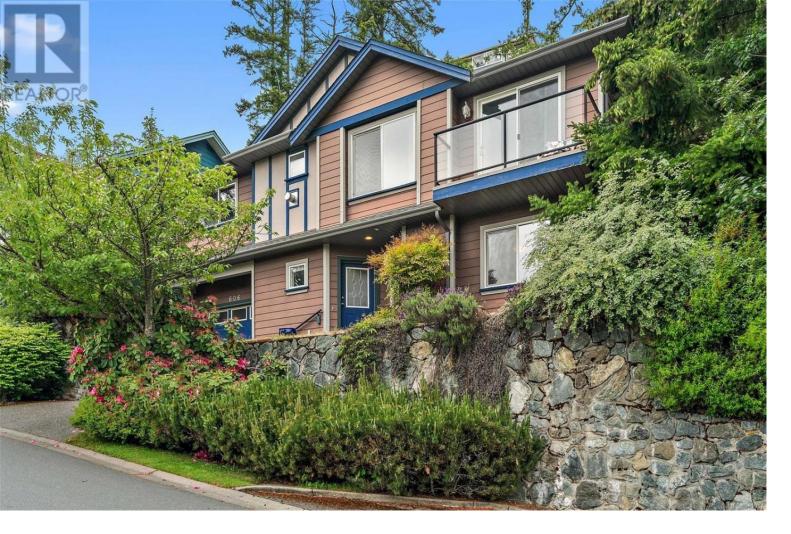

## 606 Glacier Ridge Langford British Columbia

\$899,000

Welcome to Glacier Ridge, a lovely private road offering a peaceful & serene living space. The spacious livingroom has vaulted ceilings & a stunning view of white-capped mountains. The kitchen is a chef's delight, equipped with S/S appliances, an eating bar & inline dining area. The upper level has 2 beds, lower has a flexible 3rd bed/ office. With a neighbour on only one side enjoy the totally private back patio protected by Arbutus, Palm & Oak trees providing a beautiful and tranquil setting. Additional highlights include an attached single garage, recently refreshed roof, a huge 250 sq. ft. crawl space & on-demand HWT. Conveniently located close to walking trails, Thetis lake, fabulous schools, shopping & main transport routes you have the perfect blend of privacy & accessibility. Nestled in a quiet cul-de-sac with fabulous landscaping, Glacier Ridge is a true gem waiting for you to call it home. (id:6769)