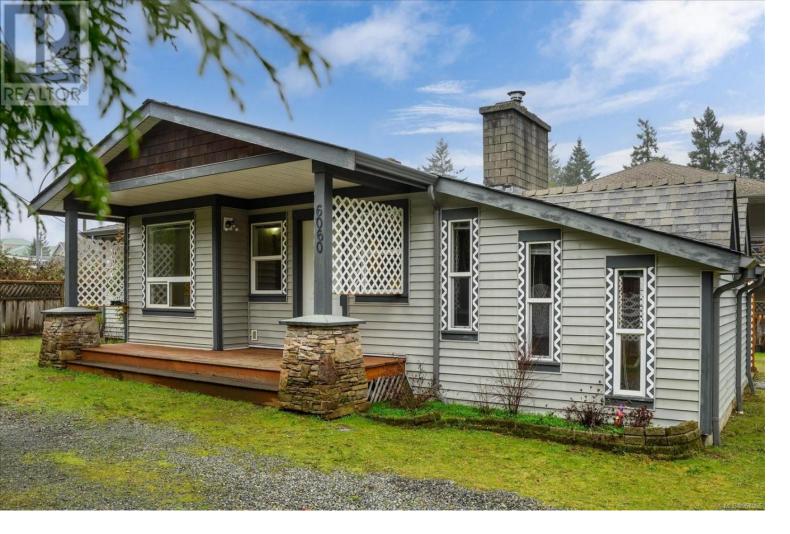

## 6060 Hammond Bay Road Nanaimo British Columbia

\$599,900

3-Bed Rancher in North Nanaimo. Approx 1300 sq.ft with a bright and spacious layout. Large kitchen, ample cabinet/countertop space, attached dining room. Cozy living room, step down to sunken 17x9 family room. Vaulted ceilings, many windows, French door out to the patio. Beautiful stone fireplace for toasty winters, wooden beams, wood stove insert. Spacious primary bedroom with 3 piece ensuite with direct patio access, 2 more bedrooms, full bath. 2008 reno included new roof, drains, flooring, insulation, dining room & primary bedroom addition. Privacy hedging all around. Near good schools & top Nanaimo amenities. Ideal for first-time buyers, investors, or empty nesters. Don't miss out! Zoning features many possibilities for future consideration and potential. Buyer to verify any info fundamental to their purchase. Still available, call today. (id:6769)