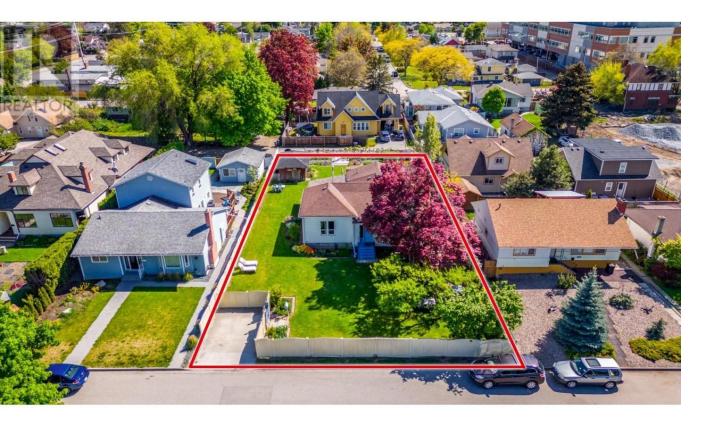

## 607 Glenwood Avenue Kelowna British Columbia

\$2,300,000

Attention Developers! This conveniently located MF4 lot is within the Kelowna General Hospital transit oriented area. Featuring a large .29 acre lot, is zoned MF4 allowing mid rise apartments up to 6 stories with a FAR of 2.5 and is in a parking exempt zone, allowing flexibility for the developer to decide on parking. Lot is approx. 12,632 SQFT on a 78 Ft wide x 160 Ft long and has an added bonus of back lane access for additional options. At approximately \$182 a SQFT for the land, this is the best priced lot in the area! Located in the highly desirable Kelowna South Neighborhood, steps from the hospital, a few blocks to the beach, close to the Pandosy Village, downtown and with a bus stop only a 2 minute walk away. For Developers looking for a larger project, the adjacent property at 633 Glenwood is also for sale. Sellers are willing to rent back if it suits the buyer. Please SEE PHOTOS for brochure and more details. (id:6769)