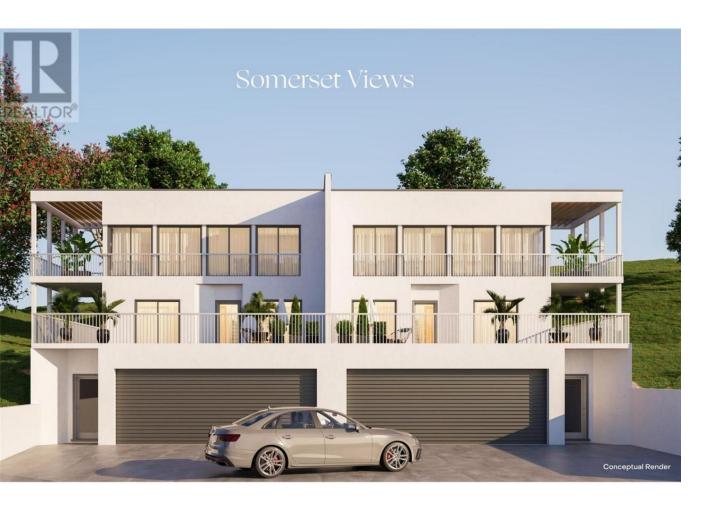

## 6070 Somerset Avenue Peachland British Columbia

\$429,900

SELLERS ARE NOW CONSIDERING ALL OFFERS. Don't miss out on one of the best value LAKE VIEW lots on the market, with the potential to construct a single-family home, duplex, or even four units. Bring your offers on this stunning .31-acre, just minutes from the BEACH. This rare investment opportunity features true FREEHOLD LAND with no restrictions on style or timelines and you can bring your own builder. With one of the most gentle slopes of available lots in Peachland, enjoy easy construction and stunning views. Upcoming BC zoning changes allow for a potential side-by-side DUPLEX with short-term rental suites, maximizing future return upside. Experience endless summers with a short stroll to the lake, shopping, and dog beach, perfectly situated between South and Central Okanagan. A comprehensive property package is available, including all essentials for planning and permitting, such as a geotechnical report, architectural plans, engineering, land survey, and more, ensuring a seamless transition into your project. Inquire today to learn how the new BC ZONING legislation increases the potential value of this property. (id:6769)