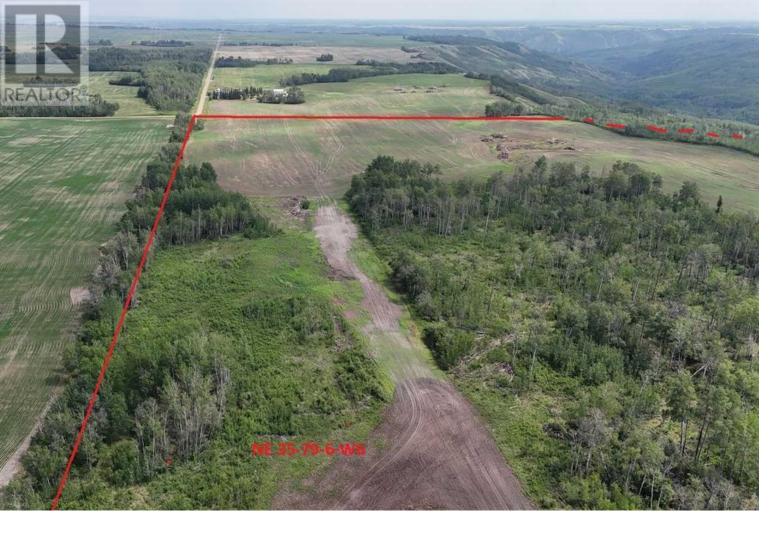

## 6071 TWP Rd 800 Spirit River Alberta

\$325,000

RECREATIONAL Quarter or Hunter's paradise - This is a beautiful Quarter section of land (160 acres) that is bordering a creek bank North of Spirit River. It also borders on the South and West side by Dunvegan west wild lands. There is currently 60 acres that is open (could easily be seeded to grass), 30 acres bush and an additional 70 acres grassland that is sloping to creek. Excellent recreation land or land for grazing cattle or horses (would need to be fenced). There are elk and deer so is a hunter's paradise and building a cabin would be ideal. Many uses possible here - set up a hobby farm or just have a peaceful retreat on the weekend - this might be the serenity you are looking for. There also may be a farmer in the area that would farm the open area if that was desired. Go take a look but please do not go onto the land. (id:6769)