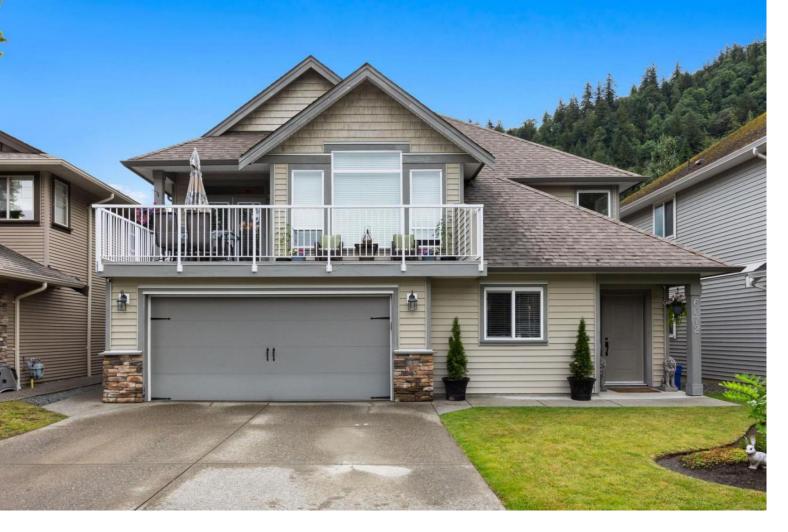

## 6072 REXFORD Drive Chilliwack British Columbia

\$1,079,900

Welcome to Promontory! Beautiful move in ready Basement Entry home boasting 5 Bedrooms + 3 Bathrooms in a family friendly neighborhood. Home boasts an inviting open concept including a living room with gas fireplace, vaulted ceilings and large windows, bright and airy white kitchen with black appliances and shaker cabinets, and 3 Bedrooms upstairs. Primary bedroom has a WIC and ensuite bathroom has a large soaker tub and separate shower. Upon entry is a foyer, bedroom/office, and laundry. Walkout basement suite in the back features a spacious 1 Bedroom, fully equipped kitchen, dining and living room, in suite laundry and a covered patio area. Home has expansive front patio and secondary back patio right off the kitchen to enjoy the views. Fenced off low maintenance and fully flat backyard! (id:6769)