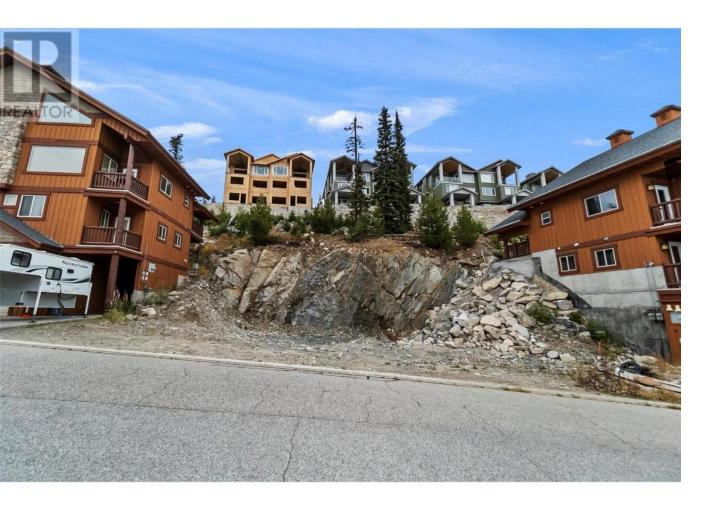

## 60A Forest Lane Big White British Columbia

\$1,150,000

Uncover a Unique Opportunity at Big White Ski Resort! Presenting an exceptional chance to acquire a premium duplex lot and new build at Big White Ski Resort! This prime parcel comes complete with detailed building plans and a preferred builder ready to turn your vision into reality! Whether you're looking to create your dream mountain retreat or secure a lucrative investment property, this is your perfect opportunity to tap into one of Canada's Premier Ski Destinations. There are no build timeline constraints. Plus, enjoy added benefits as Big White is Exempt from the Foreign Buyer Ban, Foreign Buyers Tax, Speculation Tax, Empty Home Tax, and the Short-Term Rental Ban! Don't let this opportunity slip away—contact us today to learn more! \*Renderings are subject to change as per Big White building scheme requirements & architectural guidelines. (id:6769)