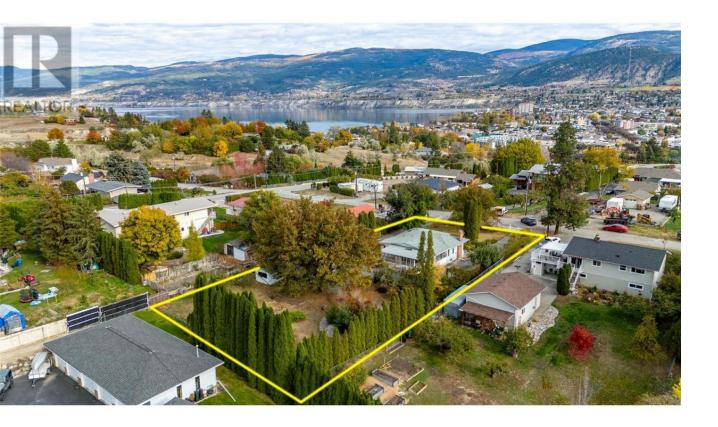

## 610 Vedette Drive Penticton British Columbia

Escape to this private oasis on the West Bench just minutes to downtown Penticton! This 2400 sqft character home sits on a fully fenced .54 acres with inviting white picket fence, mature trees, large pond w/ waterfall and detached double garage. A large family kitchen highlights the main floor with plenty of cupboards and a massive island. Three good sized bedrooms, two bathrooms, dining room, living room and a peaceful sunroom complete the main floor. Lots of room for your car collection/RV with the paved circular drive and double garage plus the multiple storage sheds that help complete this package. A short walk to Mariposa park and KVR trails - call for a tour today. (id:6769)