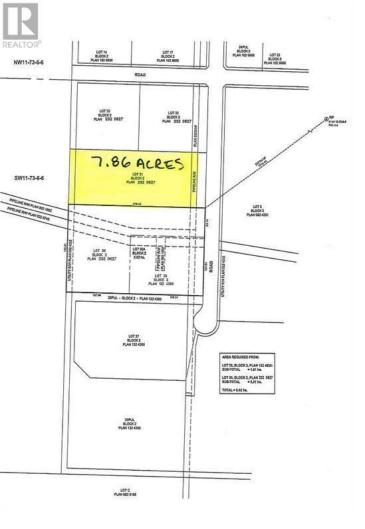

## 61027 Highway 672 Sexsmith Alberta

Excellent location! High visibility lots with a main highway on both sides. Power, gas and phone available. Paved roads and street lights. Highway frontage. No municipal water and sewer. This lot is listed for \$110,000.00 per acre. (id:6769)