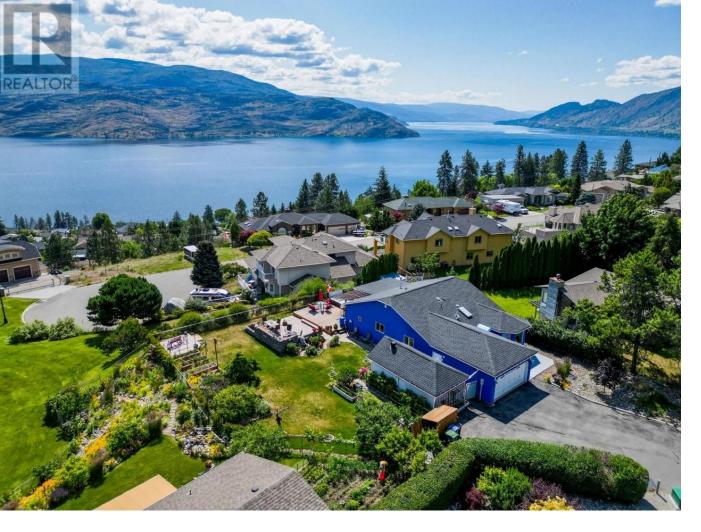

## 6109 Thwaite Crescent Peachland British Columbia

\$799,900

Rare Easy One-Level Living in Peachland! Embrace the Okanagan lifestyle with this superb 3-bedroom, 2-bathroom rancher, perfectly located in a peaceful cul-de-sac within a sought-after Peachland neighborhood. The open layout, accented by beautiful cork flooring throughout, showcases a chef's kitchen with granite counters, a spacious island featuring a gas cooktop, built-in oven and microwave, abundant cabinetry, and a breakfast bar. The dining area, complete with a cozy gas fireplace, is perfect for hosting or unwinding. The primary bedroom offers stunning lake views, a walk-in closet, an en suite bath, and sliding doors to a private deck for your own serene retreat. For those who love their morning coffee with a view, the bonus raised deck offers a private space to enjoy the lake. Outdoors, the property shines with a hot tub, raised deck, stamped concrete patio, built-in fire pit, & entertainment area perfect for outdoor gatherings. Garden lovers will appreciate the raised beds and selection of fruit trees in the flat, landscaped yard, complete with irrigation. A 22'x12' powered outbuilding provides endless possibilities for a workshop, studio, or garden suite. Additional perks include a heated double garage, RV parking, a motorcycle shed, and a newly installed radon mitigation system for extra peace of mind. This home delivers a perfect blend of comfort, style, and functionality on a single level, making it a prime choice for Peachland living. Quick possession is available! (id:6769)