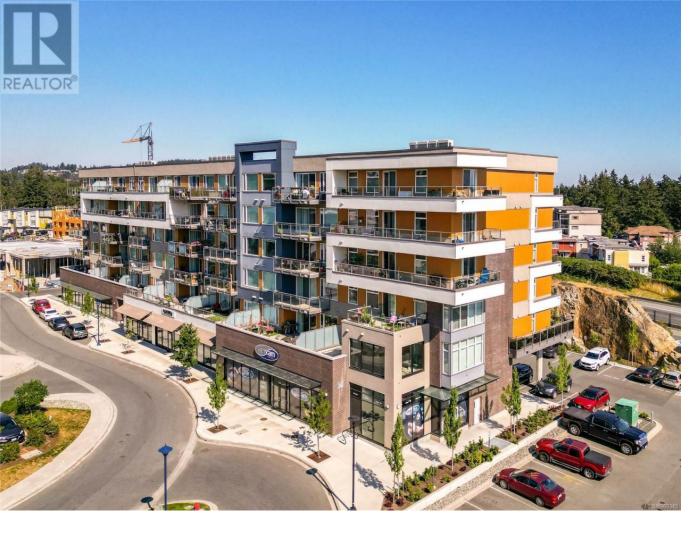

## 967 Whirlaway Crescent 611 Langford British Columbia

\$585,000

Beautifully designed, top-floor penthouse with TWO parking stalls and TWO outdoor patios! Sunny and bright southeast-facing 2 bed, 2 bath condo with mountain views! Enjoy dinners with friends on the main deck, or morning coffees from the second balcony off the main bedroom. The interior features a spacious and open concept kitchen w quartz counters, s/s appliances incl. gas stove, island/breakfast bar, Euro laminate flooring, and a modern fireplace for cozy nights in. Offering a great layout with separation between bedrooms, allowing for comfort and privacy, the primary bed features w/i closet and en-suite bathroom. Secure underground parking for one vehicle, and additional covered space for a second car. In-suite laundry, separate storage, gas hw on demand, and ductless heat pump for heating and cooling. Gym on the main level, strata is pet friendly, rentals and all ages allowed. Located just minutes to rec center, trails, golf course, restaurants, Costco & Millstream Village. (id:6769)