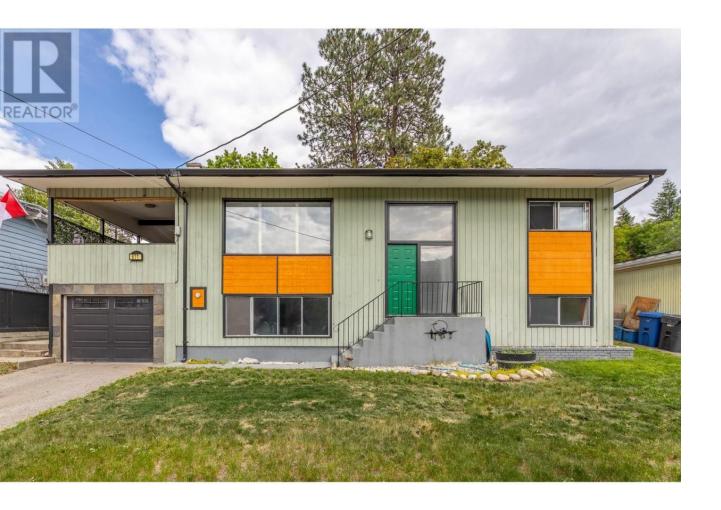

## 611 East Side Road Okanagan Falls British Columbia

\$649,000

4 bedroom 2 bathroom home in a great location close to Skaha Lake and the OK Falls beach, park and boat launch. Great outdoor space to kick back and relax. Private fenced yard with a covered deck to enjoy the fresh air in all seasons and an open deck to soak in the rays. Fresh fruit right across the street at the apple bin and a few blocks from the famous Tickleberry's ice cream shop. great starting point for the south Okanagan wine region and championship golf courses just 20 minutes away to the north and south. This could be your home in the Sunny Okanagan! Grab a towel and your Tommy Bahama chair and walk to the beach. Call listing Agent Stu Trimble 250-809-5843 or your favorite agent to schedule a viewing. (all measurements are to be verified by buyer or buyers agent if important) (id:6769)