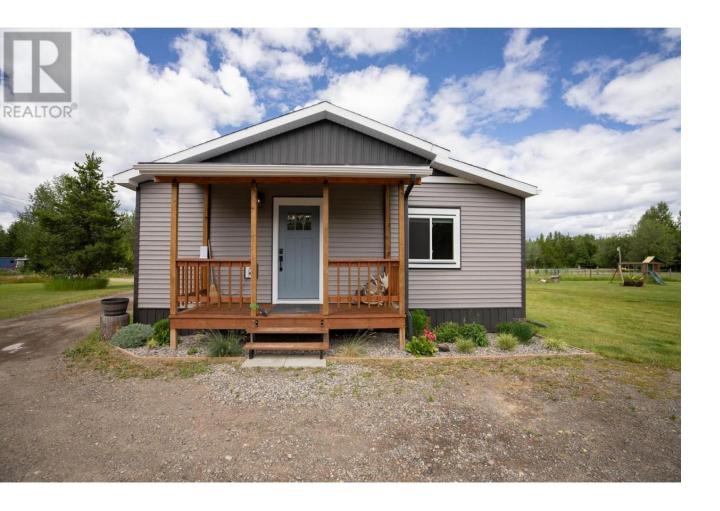

## 6110 LAMBERTUS Road Prince George British Columbia

\$499,000

Spacious Country Living on 16.06 Acres - Just Minutes from the Hart Mall! This 1990 mobile home offers the perfect blend of rural charm and modern convenience. With a full-size addition, the home boasts 4 bedrooms, 2 bathrooms, a large living room, and a practical mudroom--ideal for families or hobby farm enthusiasts. Enjoy two expansive decks, perfect for relaxing or entertaining, while overlooking your fenced and cross-fenced acreage set up for horses. The home is set on concrete pillars and features a new roof. All measurements are approximate, buyer to verify if deemed important. A rare opportunity for country living with quick access to all the amenities of Prince George! (id:6769)