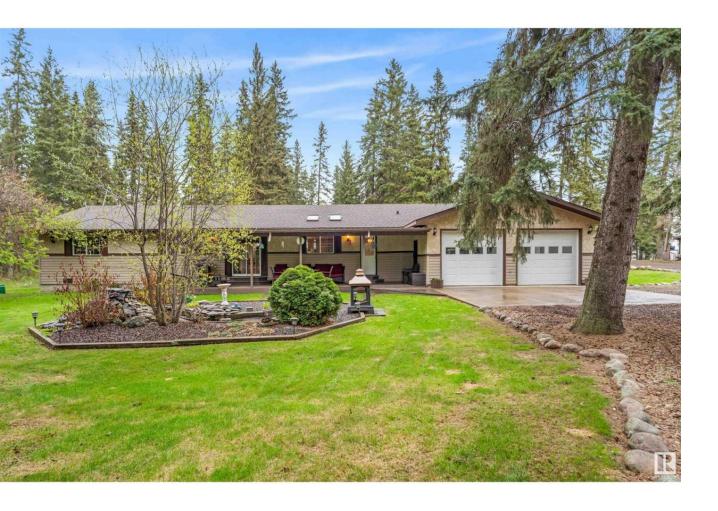

## Rural Bonnyville M.D. Alberta

\$525,000

A private enchanted forest awaits, along with all the comforts & luxuries of a country style home, while only 10 min from all the amenities you could need in the village of Glendon. This massive 2,569 sqft bungalow hides back from the road and is completely enclosed by towering trees on 15 acres of low maintenance land, wtih 3 established quad trails throughout. A majestic winding driveway opens to a view of the home with double attached garage, as the shop with adjoining greenhouse awaits beyond. Inside, you'll discover an open concept floor plan where loads of cupboards & counter space of the kitchen meets the spacious dining area with access to the covered front porch. A sunken living room accented by stone-faced fireplace offers scenic vistas of your sanctuary. Private quarters consist of 4 bedrooms including the primary with a cheater door to the 3pc bath with freestanding tub. At the other end there's a massive rec room, 2nd bathroom & huge laundry/mud room. The well water is amazing & lots of it! (id:6769)