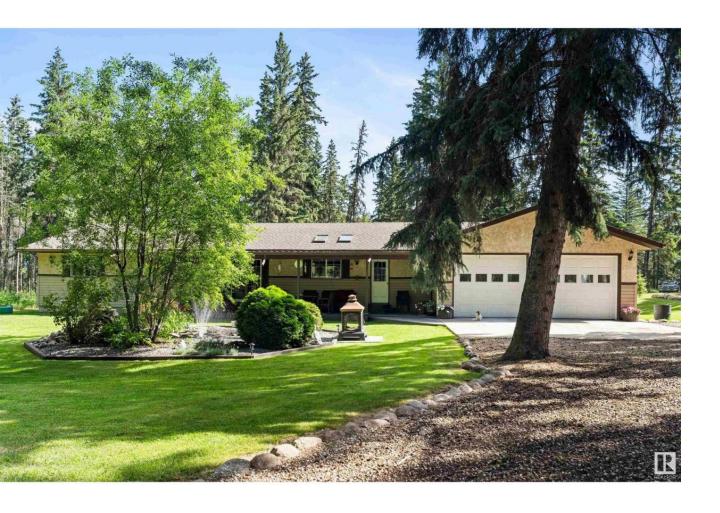

## Rural Bonnyville M.D. Alberta

A private enchanted forest awaits, along with all the comforts & luxuries of a country style home, while only 10 min from all the amenities you could need in the village of Glendon. This massive 2,569 sqft bungalow hides back from the road and is completely enclosed by towering trees on 15 acres of low maintenance land, with 3 established quad trails throughout. A majestic winding driveway opens to a view of the home with double attached garage, as the shop with adjoining greenhouse awaits beyond. Inside, you'll discover an open concept floor plan where loads of cupboards & counter space of the kitchen meets the spacious dining area with access to the covered front porch. A sunken living room accented by stone-faced fireplace offers scenic vistas of your sanctuary. Private quarters consist of 4 bedrooms including the primary with a cheater door to the 3pc bath with freestanding tub. At the other end there's a massive rec room, 2nd bathroom & huge laundry/mud room. The well water is amazing & lots of it! (id:6769)