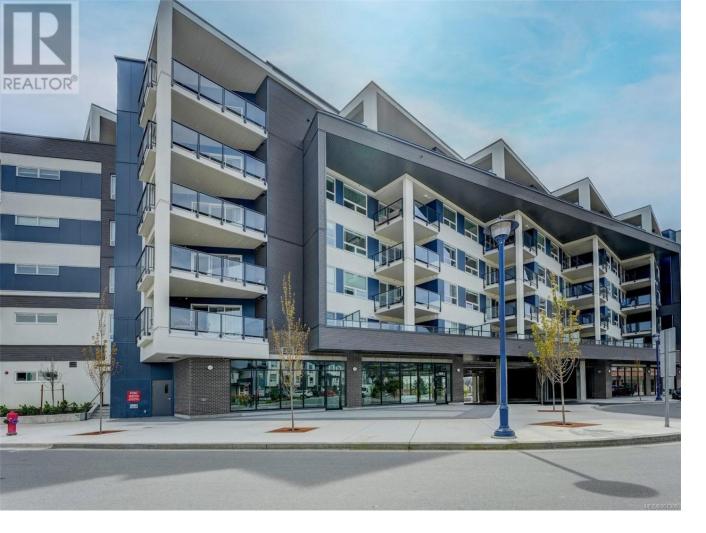

## 947 Whirlaway Crescent 613 Langford British Columbia

\$719,000

Welcome to 613, 947 Whirlaway Cres. New Top Floor 2024-built, 3 Bedroom/2 bath condo in Langford core! Stunning Olympic Mountain Views tons of Natural Light! Sophisticated Elegant Living! 1183 sq. ft w/2 Secured parking stalls. Never-lived-in! Kitchen Great Room Styling. Large Living space offers a 212 sq. ft. outdoor balcony w' stunning Views. Living space provides grandeur+ sophistication + airy inviting atmosphere, 11 ft Soaring Ceilings..Primary Bed offers a wonderful luxurious Ensuite. Modern kitchen a chef's delight, equipped w' high-end appliances + tons of storage. Quartz counters, shaker cabinets. Fireplace+ ductless heat pumps in every room capture ultra-modern aesthetic- keeps you cool during the Summer. Unit includes storage locker, gym, amenity room w' roof top deck and bike storage. Close to all amenities everything you are looking for...this unit ticks the boxes for Modern Living. Travellers' New Home Warranty. Built by Triple Crown! (id:6769)