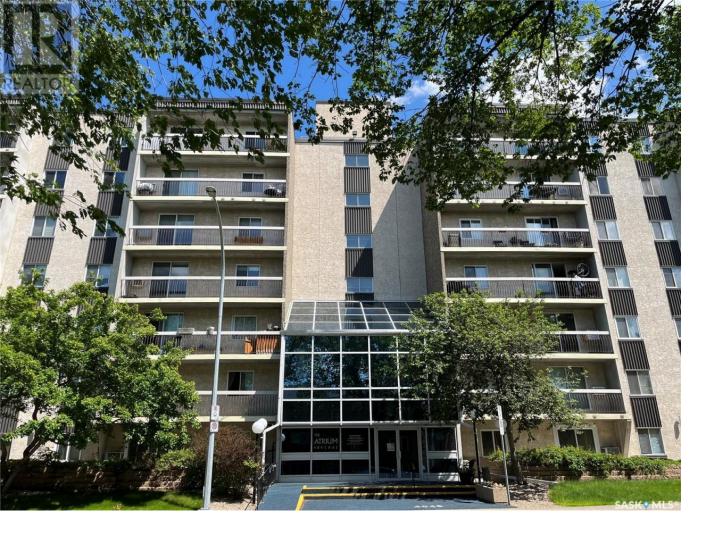

## Regina Saskatchewan

\$159.000

Welcome to the Atrium! This apartment style condo is located in the heart of the south end in the desirable Parliament Place neighbourhood. Unit 614 offers 990 sq. ft. of living space with 2 bedrooms and 1 bathroom. As you enter the unit you are greeted by a open concept living/ dining area. Large windows fill the space with bright natural light. Spacious balcony with west exposure overlooking the neighbourhood. Kitchen provides ample storage and counter space. Both bedrooms are generously sized with plenty of closet space. Primary bedroom features large walk in closet with direct entry to bath. Updated laminate flooring throughout most of the unit. Residents have access to an exercise room, amenities room, laundry room and atrium lounge. Conveniently located within walking distance to amenities such as shopping, dining, movie theatres, parks and a school. (id:6769)