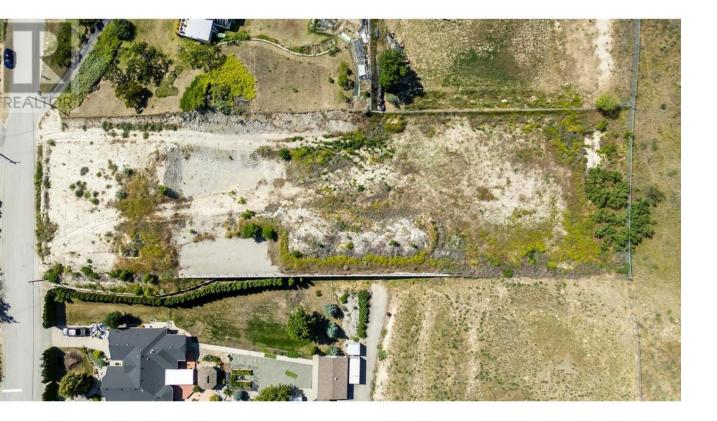

## 614 WEST BENCH Drive Penticton British Columbia

ŞUUU,UUU

This is a rare opportunity to create your dream home on a stunning 1.24-acre flat lot in the sought-after West Bench area. The previous home has been removed, and significant site preparation has already been completed, making this property truly "ready to build."" With dimensions of 130' x 450', this lake and city view lot offers endless possibilities. Whether you're envisioning a sprawling rancher or a two-story home, there's ample space to design the perfect layout. Additionally, the property provides plenty of room to construct a large shop or carriage house. For qualified buyers, a thoughtfully designed set of building plans for a spacious rancher is available. To top it all off, there's no GST payable on this purchase. Don't miss out on this incredible chance to bring your vision to life in this prime location! (id:6769) Listing Presented By: