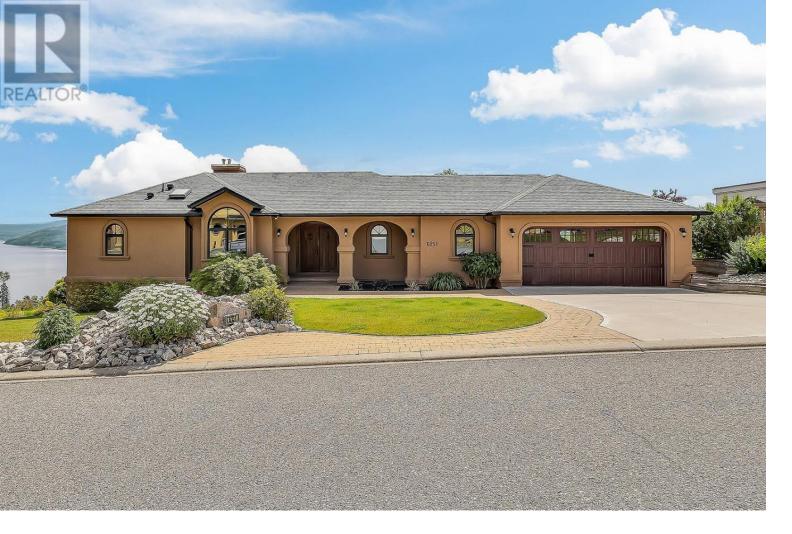

## 6151 Gillam Crescent Peachland British Columbia

\$1,225,000

Breathtaking lake views await, in this stunning 3-bedroom, 4-bathroom home, designed for both elegance and comfort. Located in a quiet neighbourhood, only two minutes from quaint downtown Peachland, and 15 minutes from West Kelowna, this property combines serenity and convenience. The main level features an inviting living room with a cozy gas fireplace and integrated sound system for the perfect ambiance. The gourmet kitchen is equipped with top-of-the-line appliances, a 5-burner gas range, double ovens, and ample counter space, perfect for entertaining family and friends. Step outside to the extra-large deck with sleek glass railings, offering unobstructed views of the lake and remote-controlled awning providing shade on sunny days. Upstairs, the main bedroom suite offers a luxurious retreat with an ensuite bathroom featuring heated floors, while the second bedroom and additional bathroom provide ample space for family or guests. The lower level includes a cozy TV room, a relaxing sitting area, and a bathroom, creating the perfect space for entertainment and relaxation. A third bedroom with a full ensuite bathroom opens to the lower patio and lush yard, which is beautifully landscaped with fruit trees, a walnut tree, and a full irrigation system. Additional features include a double car garage, on-demand hot water, a water softener, and a reverse osmosis filter, ensuring your comfort and convenience. Schedule a viewing today and experience lakeside living at its finest! (id:6769)