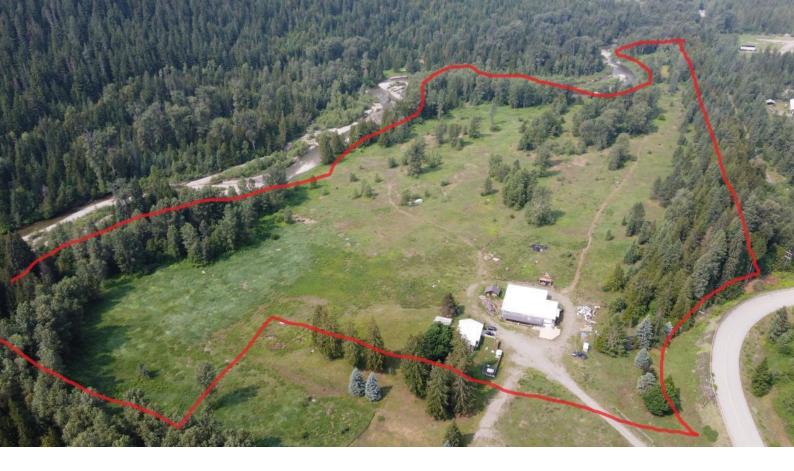

## 6160 ROTTER SPUR ROAD Salmo British Columbia

\$899,990

So many opportunities with this 49 acre property just outside of Salmo. Situated in an area of no zoning, this property offers over 3000' of creek frontage, mostly open and level, a 3 bedroom 2 bathroom 2200 sqft home, 5000 sqft workshop and more. Turn this property into a self sufficient farmstead or some other use for ALR or consider some development into smaller parcels for residential or maybe a commercial use with removal from the ALR. If you have wanted to own a home and run a home based business, then this property with its great highway exposure and signage may be just what you are looking for. But if you also just want a creekside paradise and build a second home to hide among the trees by the creek, then this what you are looking for. So many opportunities for this great property. Property is tenanted, do not drive into the property without an appointment. Thank you. GST is applicable (id:6769)