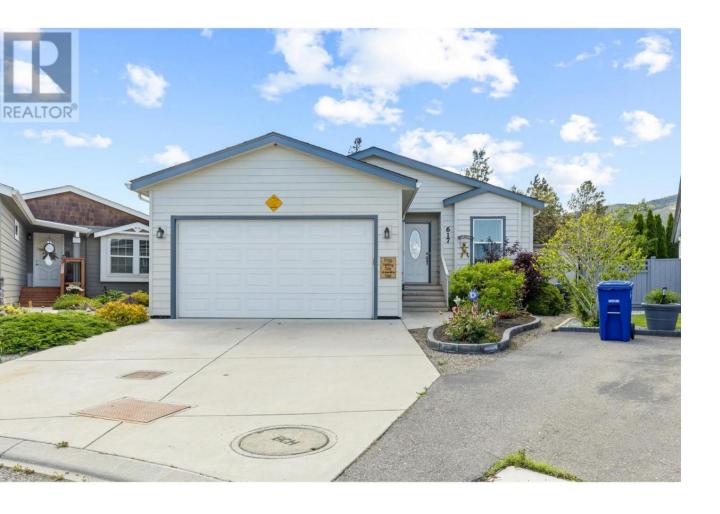

## 2440 Old Okanagan Highway 617 West Kelowna British Columbia

\$527,500

Beautiful 2 bedroom + den ( or 3 bdrm) home located in the Sierras. With approximately 1454 sq. ft. of living space, this home features vaulted ceilings & an open concept floor plan with living room, large island kitchen and dining rooms all in one. Kitchen features quality cabinetry and upgraded appliances. Master bedroom includes a 5 piece ensuite with double sink and a large walk in closet. Also includes a large 2nd bedroom, a den, 4 piece bathroom, and laundry room. Attached full sized double car garage insulated and drywalled with extra storage space. Also room for 2 vehicles in driveway. Fully fenced yard. Central A/C, automatic inground irrigation and plumbed natural gas for your BBQ. Pad rent is \$473/month. This one has it all! (id:6769)