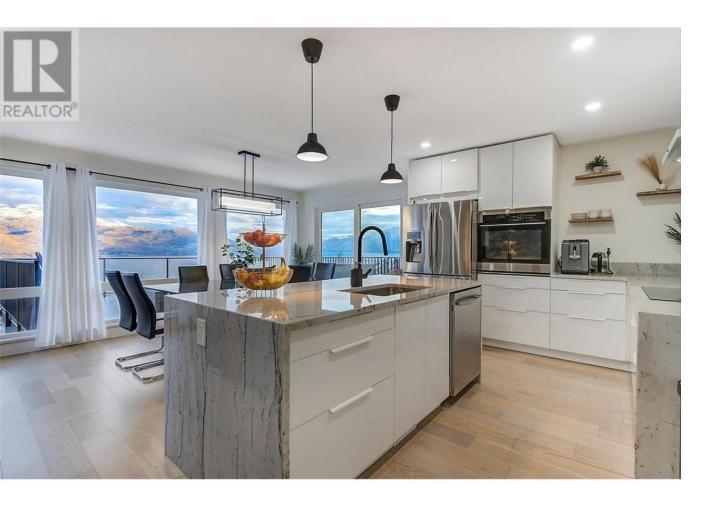

## 6178 Lipsett Avenue Peachland British Columbia

\$1,099,900

Welcome home! No expense has been spared in this fully renovated home with 180 degree views of Okanagan lake and the surrounding mountains. This property was taken down to the studs and rebuilt to a high end finish. (id:6769)

5pc Bathroom 12'8" x 7'8"

Kitchen 9'9" x 13'0"

Dining room 13'0" x 9'11"

Living room 18'5" x 13'0"

Listing Presented By:

Originally Listed by: Royal LePage Kelowna

http://www.johnkinloch.com/

Royal