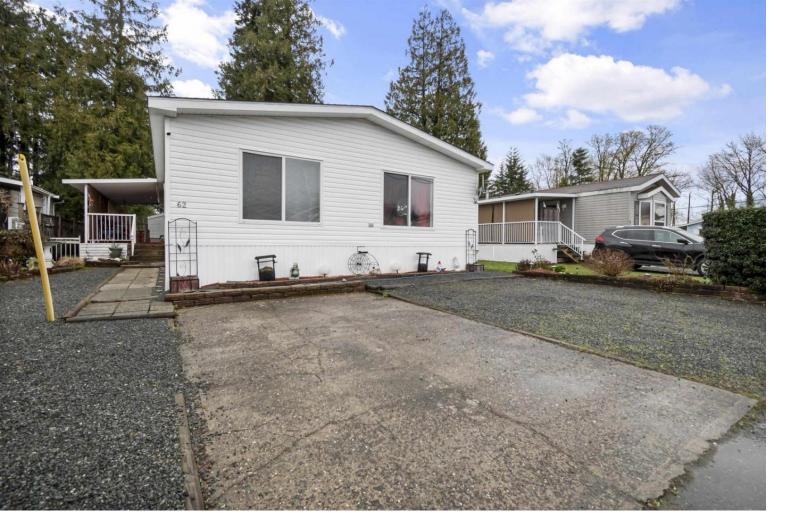

## 6338 VEDDER Road 62 Chilliwack British Columbia

\$389,900

Maple Meadows is a clean and well-run 45+ community in a great location in South Sardis with a great community and low-maintenance living! This spacious 1,568 sqft doublewide is one of the park's largest homes, offering a bright, open concept ideal for entertaining. Featuring an excellent floor plan with a large living room and separate sitting room, so there is lots of room for family visits. The primary bedroom has a large walk-in closet and full ensuite bathroom. The den is large enough that it could easily be a third bedroom. Outside you will find a covered deck, and a good-sized storage shed. With brand new high-end appliances, central A/C, built-in vaccuum, this home has nothing left to do but move in! Maple Meadows allows small dogs with park approval. No cats. Call today to view! (id:6769)