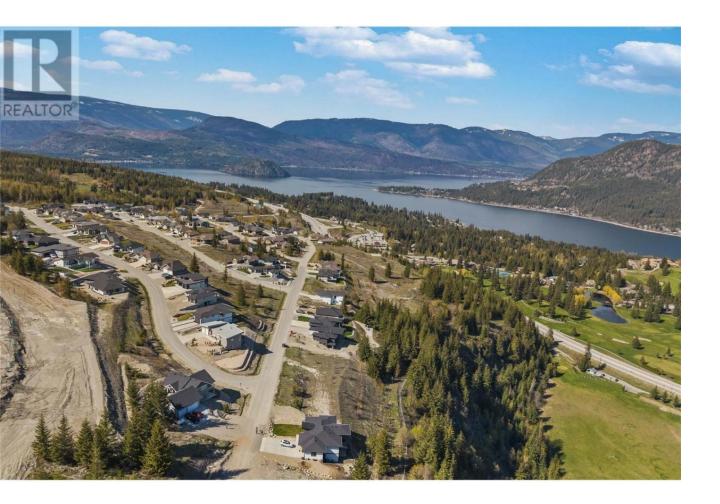

## 62 Highlands Drive Blind Bay British Columbia

Looking for a perfect spot to build your dream home? Look no further than 62 Highlands Drive in Blind Bay, BC. This incredible building lot, situated on the hills in the prestigious Highlands Community offers breathtaking views of the Shuswap Lake. The development is equipped with underground services throughout making it easy for you to get started on your dream home. Enjoy the best views the area has to offer, with quick access to the pickleball courts, Shuswap Lake Estates Golf course, driving range, restaurants, and shopping. If you are a water enthusiast, the lake is not far away, providing easy access to the boating mecca of the Shuswap. To get a better idea of what this property has to offer, check out the video tour. Don't miss out on this amazing opportunity to build your dream home in Blind Bay, BC! (id:6769)