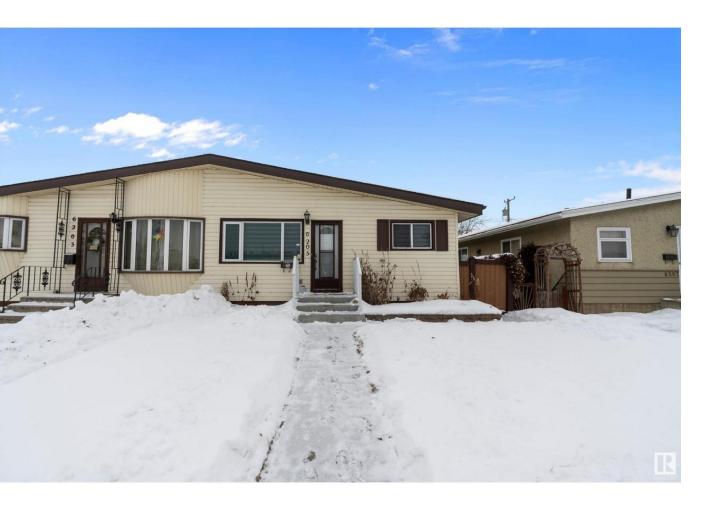

## Edmonton Alberta

\$349,000

Don't miss this opportunity to own a beautiful HALF DUPLEX BUNGALOW in KENILWORTH. This 4 (3 up, 1 down) BEDROOM home has been UPGRADED featuring newer windows, newer doors and OAK hardwood on the main floor. KITCHEN is white with a nice eating area and white & stainless appliances. 4 piece main bathroom upstairs that has been TILED and UPDATED. The FULLY FINISHED LOWER LEVEL has new paint & all new carpet. Featuring a LARGE FAMILY ROOM, 1 generous BEDROOM plus a 3 piece bathroom. The oversized laundry room completes the lower level. LANDSCAPING was redone and firepit in back fenced yard with oversized shed. (id:6769)