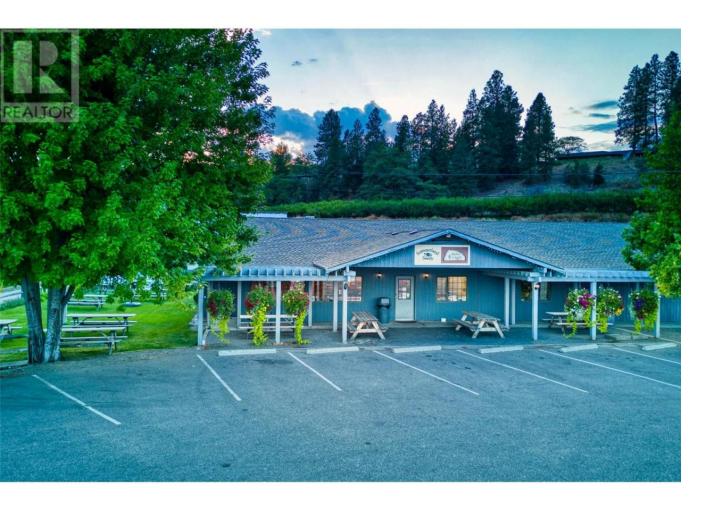

## 6206 Canyon View Road Summerland British Columbia

\$3,800,000

Presenting the offering for the first time ever of the historic, PROFITABLE, Okanagan Business: Summerland Sweets/Sleeping Giant Fruit Winery. Operating for over 62 years, Summerland Sweets produces jams, syrups, candies, and fruit leathers. Commencing operations in 2009, Sleeping Giant Fruit Winery produces almost 30 fruit wines from BC berries and tree fruit. Summerland Sweets products are sold both at the on-site retail store and wholesale at other retailers including Save On Foods. The business operates out of its own property located at 6206 Canyon View Road. This 1.42 acre property is uncommonly Agri-Industrial Zoned for processing of agricultural products. The property consists of a 13,900 SF production building built in 1967, a 3,000 SF retail store (built in 1992 with an addition in 1999), and 1,200 SF temperature-controlled wine storage. All equipment and business assets are included, inventory is in addition to list price. (id:6769)