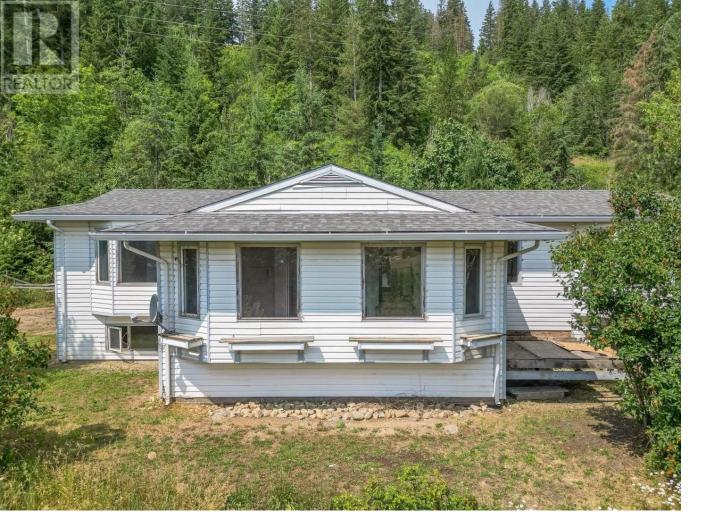

## 6208 97A Highway Enderby British Columbia \$599,000

Welcome to your private retreat nestled on 4.5 acres of treed land, just five minutes from Enderby and 15 minutes to Salmon Arm. This charming 3-bedroom, 1.5-bathroom home offers warmth, and functionality with a cozy gas fireplace, large windows that fill the space with natural light, and stunning views of the Enderby Cliffs. The kitchen is equipped with a gas range, built-in dishwasher, and ample storage, while the front-load washer and dryer add everyday convenience. Recent upgrades include a hot water tank (2020) and a new furnace (2022), ensuring peace of mind for years to come. Outside, enjoy a detached garage with a newer roof, a garden shed, and multiple garden areas ideal for growing your own produce or flowers. This peaceful and private property offers a perfect blend of country living with easy access to town amenities. (id:6769)