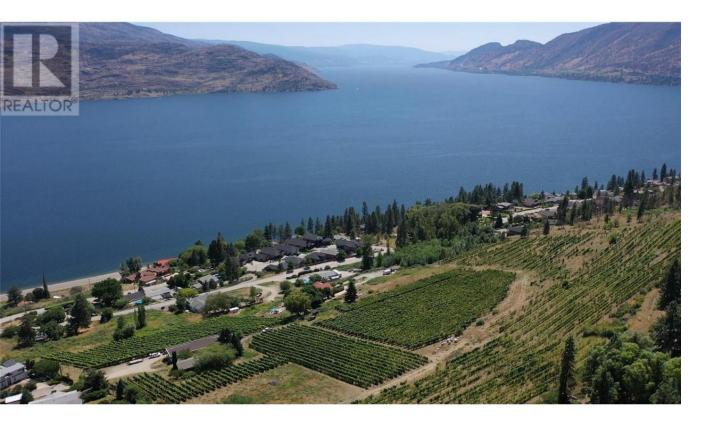

## 6212 Gummow Road & 6266 Lipsett Avenue Peachland British Columbia

\$11,995,000

A rare opportunity to acquire approximately 18 acres of prime, lakeview property in Peachland, BC, located at 6212 Gummow Rd. and 6266 Lipsett Ave. Set above Okanagan Lake, this remarkable parcel offers stunning panoramic views stretching from the Bennett Bridge in Kelowna to Penticton. Planted in vineyard since 1998, the land features 16 acres of certified organic, award-winning red varietals, including Pinot Noir. While the vineyard is fully operational and income-producing, the property is not within the Agricultural Land Reserve (ALR), which opens the door for significant development potential. Designated for residential zoning under the Peachland Official Community Plan (OCP), the site allows for up to 12 duplex units or 6 single-family homes per acre, making it ideal for a master-planned lakeview community. Each future lot would enjoy sweeping 180-degree lake and mountain vistas. Alternatively, the property could be used strategically as trade-in land to facilitate ALR removals elsewhere. Whether continuing as a boutique vineyard or transforming into a high-end residential development, this property combines natural beauty, strategic location, and exceptional investment potential. (id:6769)