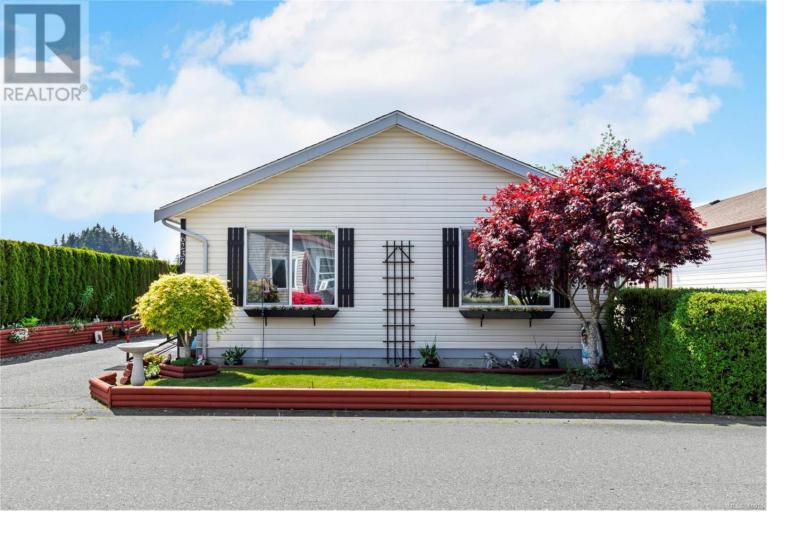

## 6237 Farber Way Nanaimo British Columbia

\$480,000

Spacious doublewide home offering 1634 sq ft of living. Located in the highly desirable 55+ Crest Estates II Park, this location offers walkability to stores, restaurants & amenities. The large living room has vaulted ceilings & big windows & opens into the dining room offering enough space for a family sized table & a hutch. The generously sized kitchen with an island, is perfect for entertaining. Meticulously maintained this home includes 2 bdrms and a den which is big enough to be used as a 3rd bdrm. Located off the primary (which includes a walk-in closet and 3 PC ensuite) find a west facing patio and backyard which backs on to the estuary offering incredible privacy. Interior of the home is like-new and immaculate. Interior photos are excluded to protect the seller's privacy. 2 small dogs allowed. Please verify measurements if important. (id:6769)