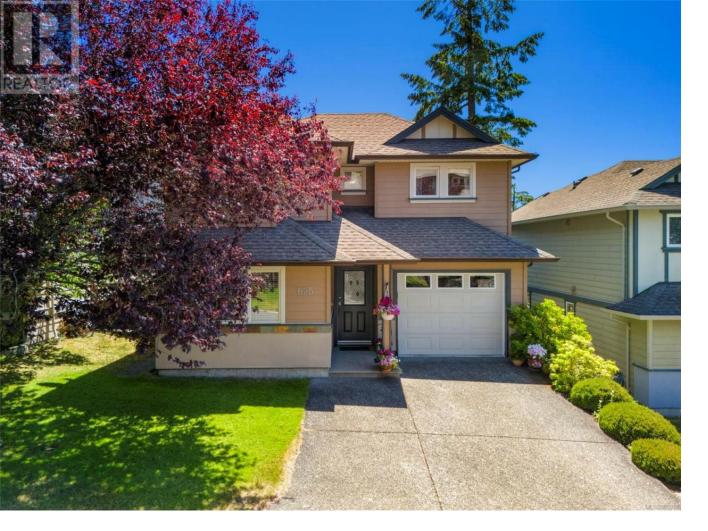

## 625 Olympia Ridge Langford British Columbia

Enjoy marvelous mountain views from your perch on Olympia Ridge This one-owner home is on an easy-care lot and is perfect for the busy family. Built in 2003 on a no-through street it is in pristine condition. Very desirable floorplan... Three bedrooms (plus a bonus loft area) on the upper floor (the primary bedroom has walk-in-closet and cheater door to 4pc bath). Main level includes an updated kitchen (w/ gas hookup for stove), living room with gas fireplace and vaulted ceiling, slider to deck (hookups for BBQ), 4pc bath and an office near the front door. The lower level is a wonderful bonus, with 4pc bath, family flex space for rumpus, media or hobby area, and a slider to the covered back patio. Additional storage in the large, dry crawlspace accessible from inside. Southwest views to the Olympic Mountains. Close to Mill Hill Park, with quick and easy access to Victoria for commuters. (id:6769)