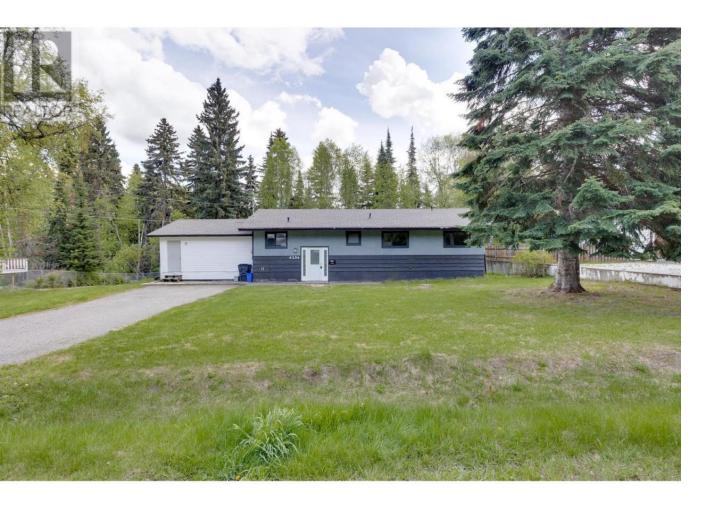

## 6254 CROWN Drive Prince George British Columbia

\$439,900

\* PREC - Personal Real Estate Corporation. Here is this fantastic family home in a great neighborhood. Sitting in a great location close to the ski hill, shopping & great schools, this 2800 sq foot home is one you won't outgrow. Having 4 bedrooms (3 bedrooms up & 1 bedroom down) & 3 bathrooms, this house sits on a 1/2 acre. It is a city serviced lot with a reverse floor plan, letting you look out onto green space. The basement has an outside basement entrance making it possible to suite. The roof is 6 years old & the furnace is 2 years old as per seller. Lot size measurement is taken from Tax Assessment, all measurements are approx. and all information is to be verified by buyer if deemed important. (id:6769)