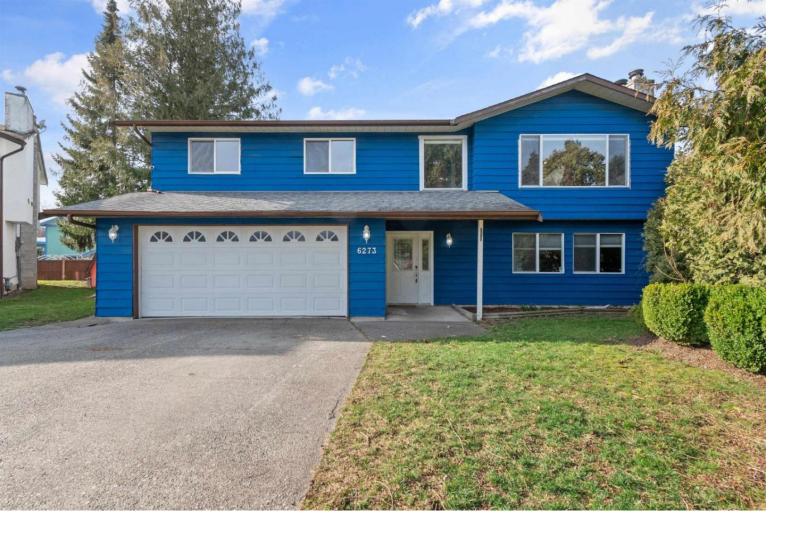

## 6273 SILVERTHORNE Road Chilliwack British Columbia

\$998,888

Welcome to this fully renovated home situated on a quiet cul-de-sac in one of the best locations in Sardis. Brand new kitchen w/appliances, flooring, automatic blinds, 50 gallon h/w tank. 6 year old furnace, hot tub, NGas stove and BBQ, built in vacuum, wood burning fireplace, the list goes on. Just minutes to all level of schools, 1 blk to transit, you just can't beat this location. Did I mention a new 1 bdrm suite to help with the mortgage. Large lot w/lots of parking. What a fantastic home to raise a family. (id:6769)