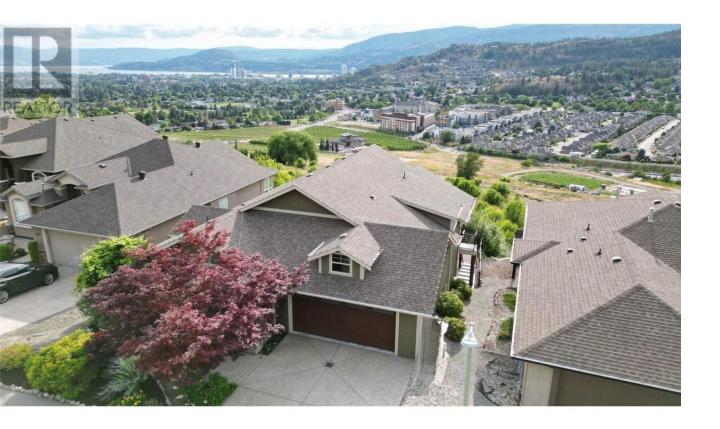

## 628 Denali Drive Kelowna British Columbia

\$1,449,800

Perfectly situation on the side of Dilworth Mountain, this stunning rancher-style home captures breathtaking views of the city skyline and Okanagan Lake. Designed for both comfort and elegance, the main level features a spacious primary bedroom with ensuite, a convenient den/office or second bedroom, and an open-concept layout that seamlessly connects the large kitchen to the dining and living rooms—perfect for both entertaining and relaxing with family. Natural light floods the full walk-out basement, which includes two additional bedrooms with a Jack and Jill bathroom, another full bathroom, bedroom and gym are found on this level, as well as a large living area ideal for a casual hang out space. Enjoy the views and outdoor space from the oversized balcony or lower patio area. A double garage and brick driveway provide parking for four vehicles. The hardy board siding adds durability and beautiful curb appeal, enhancing the landscaped front exterior. With its unbeatable location, thoughtful layout, and spectacular views, this home offers a rare opportunity to enjoy the best of Okanagan living. Easy access to trails, parks, schools, shopping, and other amenities! (id:6769)