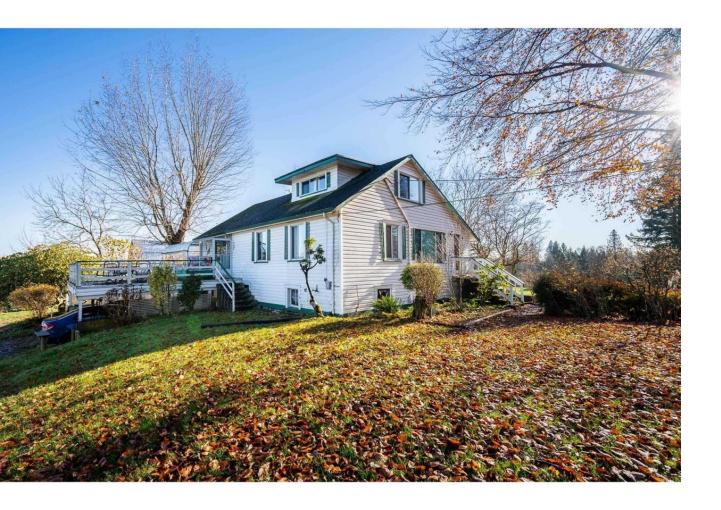

## 6290 272 Langley British Columbia

\$8.800.000

93.18 ACRES WITH TWO HOMES. First time on the market, this trophy property is great for building an estate home with a park-like setting and mountain views. Currently, the main house spans 2,102 sqft. and offers 2 bedrooms and 2 bathrooms, and a mobile home is 980 sqft with 2 bedrooms and 1 bathroom. The property also boasts 3 barns 4,500 sqft, 2,000 sqft and 1,200 sqft. Fertile soil and is great for growing various crops like blueberries and vegetables or for any livestock and or equestrian farm. The location is convenient, close to Gloucester Industrial Park and other carious amenities, and offers easy access to Fraser Highway, Highway #1, and the USA Border. (id:6769)