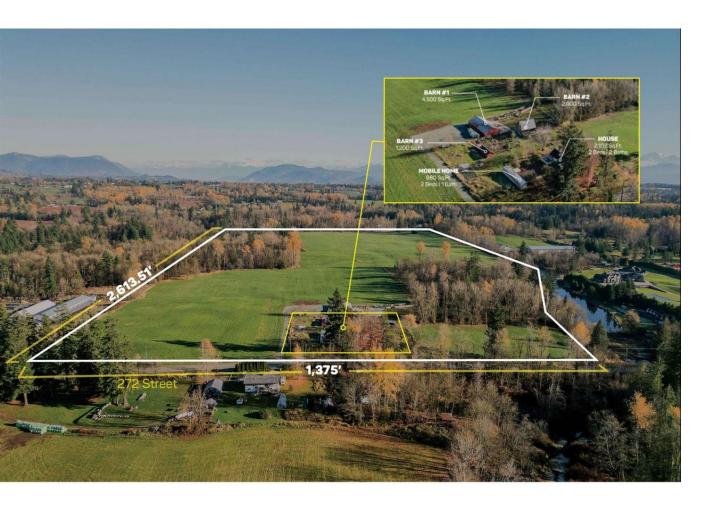

## 6290 272 Langley British Columbia

\$8,800,000

93.18 ACRES WITH TWO HOMES. First time on the market, this trophy property is great for building an Estate Home with a park-like setting and mountain views. Currently, the main house spans, 2,102 sqft. and offers 2 bedrooms, and 2 bathrooms and a mobile home is 980 sqft with 2 bedrooms and 1 bathroom. The property also boasts 3 barns 4,500 sqft, 2,000 sqft and 1,200 sqft. Fertile soil and is great for growing various crops like blueberries, and vegetables or for any livestock and or equestrian farm. The location is convenient, close to Gloucester Industrial Park and other various amenities, and offers easy access to Fraser Highway, Highway #1 and the USA Border. (id:6769)