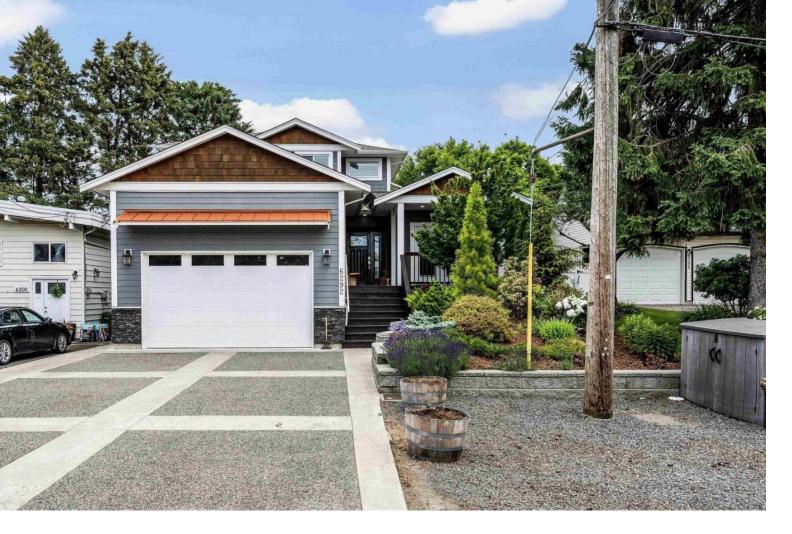

## 6292 EDSON Drive Chilliwack British Columbia

\$1,324,900

REMARKABLE SARDIS HOME! This 3677 sq ft MASTER ON THE MAIN home was crafted in 2016 & has been kept in TIP TOP condition. The beautiful main floor has new VINYL PLANK flooring, gorgeous open concept kitchen w/ SS appliances (GAS RANGE), soft close cabinetry, & quartz counters, BRIGHT den/office w/ front patio access, & a LARGE master bdrm w/ full ensuite & w.i. closet. PEACEFUL outdoor space w/ covered patio feat. skylights & privacy screens, plus access to the manicured FENCED backyard w/ storage shed. Upper floor w/ 3 bdrms & flex area. Bsmt w/ media/rec room & a large unfinished area w/ separate entrance & roughed in bathroom (very easy to suite!). A/C, DOUBLE garage, & driveway parking for 6 additional cars (or an RV!). Steps to schools, parks, & an awesome quiet neighborhood! \* PREC - Personal Real Estate Corporation (id:6769)