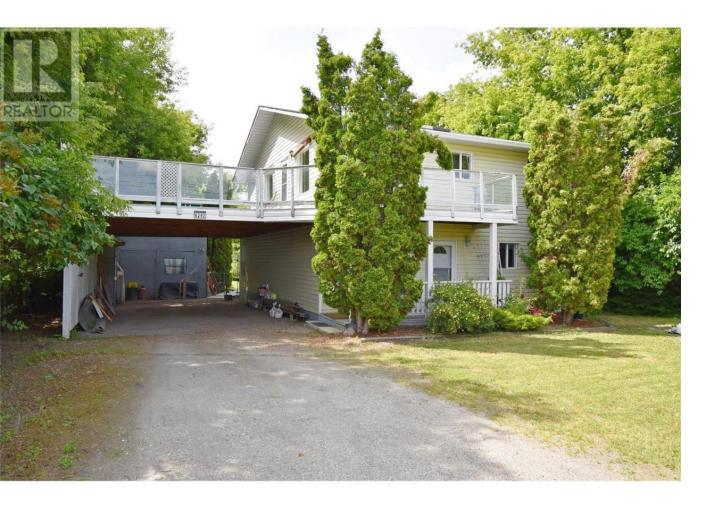

## 6292 Stickle Road Vernon British Columbia \$749,900

This Well-Loved Home with Swan Lake Access is a Nature Lover's Dream! Tucked just minutes from town, this charming 3-bedroom, 2-bathroom home sits on a private 0.25-acre lot with direct access to peaceful Swan Lake. A true nature lover's retreat where you can enjoy daily visits from birds, turtles, and deer in your own park-like backyard. The upper level offers bright, spacious rooms, and a large deck off the dining area which is perfect for entertaining or family dinners with a view. The lower level features a huge family room, a third bedroom, a second bathroom, cold storage, and ample space for all your needs. Gardeners will delight in the variety of fruit trees, strawberries, raspberries, grapes, a walnut tree, and a dedicated vegetable garden area. The yard needs a bit of TLC but holds endless potential. A 16x35 workshop with 10-ft ceilings, 220 power, concrete floor, and an electric hoist is ideal for hobbyists or mechanics. A 15x10 man cave with a wood-burning stove and a 16x11 garden shed add even more versatility. Additional features include radiant gas heat, new hot water tank (2016), central air, central vac, a peaceful stream alongside the home, double carport, and RV parking. Whether you're sipping your morning coffee enjoying your view from your deck or watching wildlife wander through, this unique home offers serenity and space just steps from town. (id:6769)