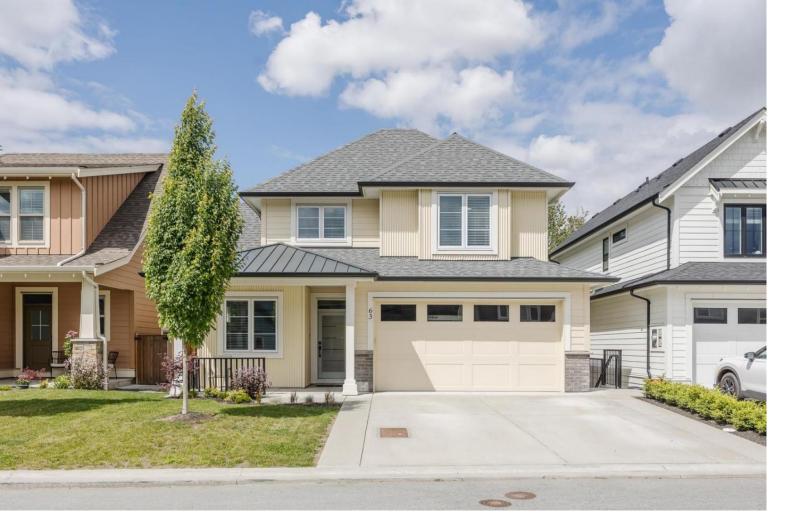

## 46211 PROMONTORY Road 63 Chilliwack British Columbia

\$1,148,000

Large flat fenced backyard, backing onto large trees. Very private, but still close to everything. 3-year old, 2-storey home with basement. Front veranda, great room with 18 foot vaulted ceiling open to second floor. Natural gas fireplace with custom surround, built-in closet organizers, double vanity sinks, and covered patio. Huge basement with a large, finished rec room and bathroom. Half the basement is unfinished, with all the rough-in services for a 2-bedroom suite, with separate entry. Awesome location, tucked away at the back. \* PREC - Personal Real Estate Corporation (id:6769)