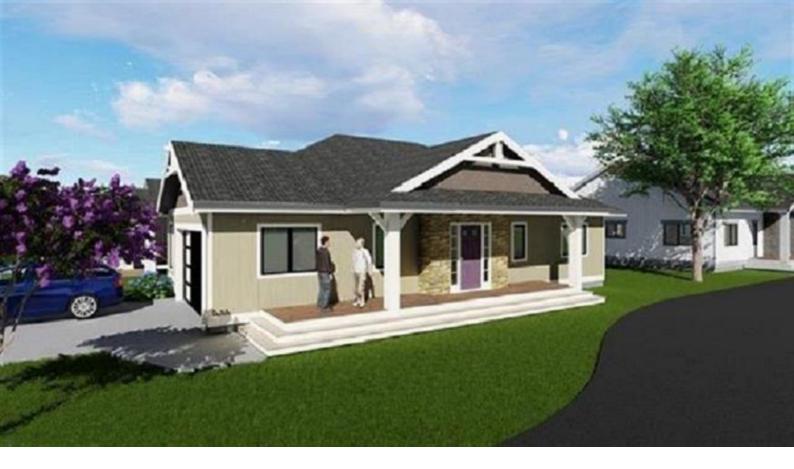

## 6211 CHILLIWACK RIVER Road 63 Chilliwack British Columbia

\$854,900

Canadian Retirement Developments presents award winning Malloway Village. A unique collection of active Adult Lifestyle Rancher Homes for the 45 and better age group. The Beech Extended plan features 2 bedrooms, a den, open living area, a vaulted ceiling and 2 covered patios. Each Malloway Village home is built with Smart Technology and showcases wider hallways and doorways, lower light switches, higher electrical receptacles, double garages with roughed in electric car plug in, fenced backyard (pet friendly) and state of the art geothermal forced air heating and air conditioning. Kitchen appliances, blinds and screens included. (id:6769)