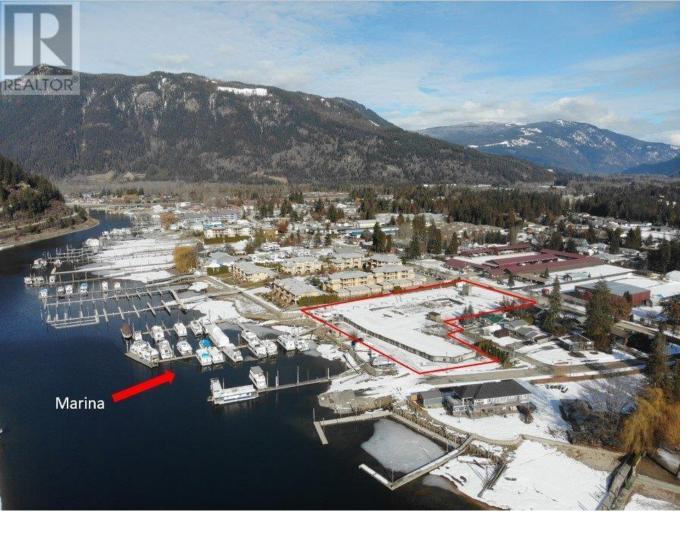

## 630 RIVERSIDE Avenue Sicamous British Columbia

\$3,900,000

High Density Lakefront Development site with a marina operation in Sicamous, BC (half-way between Calgary & Vancouver). Upland parcel is 2.55 acres & zoned for a Multi-Unit structure allowing residential uses. Local District studies on housing stock show supply & demand opportunities - contact agent for report. Original plans & permits were taken out for a 67 unit, 3 building condo structure with marina skip for each unit & short-term rentals allowed - all related permits have since expired. Marina needs reconfiguration. The District is very cooperative to ideas for development. There is a DCC credit to be carried over to new owner/developer of \$209,777. Remaining from this previously unbuilt venture is a 62,000sf concrete underground parking garage with 162 stalls. This structure serves as a potential income stream/storage complex in the pre-development stage & later providing cost savings for development. Foreshore area in front of the land covers 1.6 acres in the Sicamous Narrows. (id:6769)