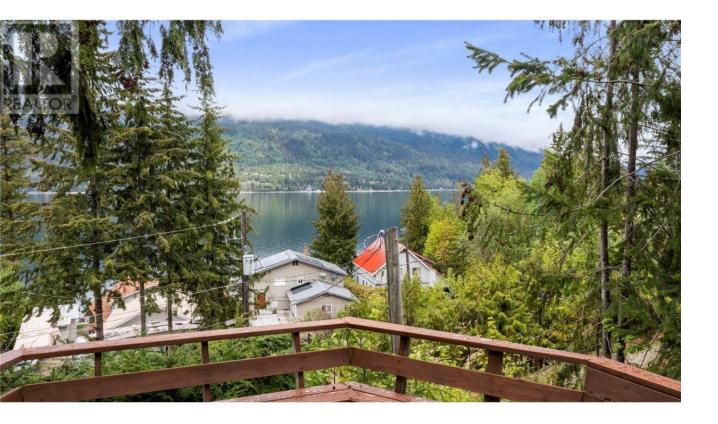

## 6300 Armstrong Road Eagle Bay British Columbia

\$244,900

WATERFRONT STRATA DEVELOPMENT! Welcome to Wild Rose Bay Estates with approximately 400' of common beach, dock system, concrete boat launch, swimming area, washroom, large grassed area to enjoy volleyball plus storage area for your boat or trailer. Perfect for recreational property or year-round home when you are ready to build (""limited access in the winter""). Wild Rose Bay Estates is a bare land strata located on the shores of Shuswap Lake.. The 0.22-acre lakeview lot being sold has an amazing location on the second row back from the lakeshore. Improvements to the lot include water, septic system, power, firepit, 2 accesses to the lot, 2 retaining walls, lakeview deck & 3 outbuildings that feature one with a bathroom w/shower, water heater & washing machine, a second with fridge & shelving & the third is perfect for storage/bunk house. BUY NOW & ENJOY A FULL SUMMER ON SHUSWAP LAKE!! (id:6769)