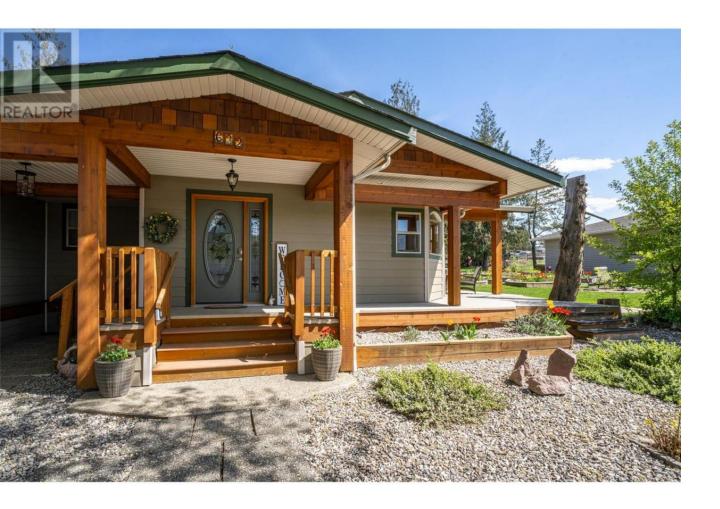

## 632 Pottery Road Vernon British Columbia

\$1,030,000

Pastoral & charming country acreage in the South BX area of Vernon. This 0.64 acre property offers you the best of country living, with all the advantages of proximity to the City of Vernon (3.8 km's)7 min drive. The sprawling one level rancher style home is approx. 1,800 sq ft on the main & offers another 1,000 sq ft unfinished basement w/ a separate entrance. Great storage space or can be converted to a rental suite for extra income. A substantial renovation was done in 2008. A 1,200 sq ft new addition was built & the original 1961 home was totally gutted / reconfigured / & modernized to create a unique blend of country charm w/ modern conveniences in complete harmony w/ the natural surroundings. An abundance of flat parking space, w/two stand alone workshop garages, plus a double attached garage. There are many allowed uses in CR Zoning (OUT of the ALR) plus this property has a Legal Notation on title - Development Variance (Issue Date, Jan-17-1995, with no expiry date) for a Temporary Commercial or Industrial Permit only. Calling, mechanics or car restoration buffs or Artists needing studio space etc. Look no further than this property. Luxury finishes in the home include seamless Walnut hardwood floors, granite counters, high end appliances, expansive valley & mountain views, bright picture windows, mature trees & shade, one level living w/ 36" wide doors, wide hallways, no barriers (made to be wheelchair accessible). Double detached shop currently rented for \$800/mo. (id:6769)