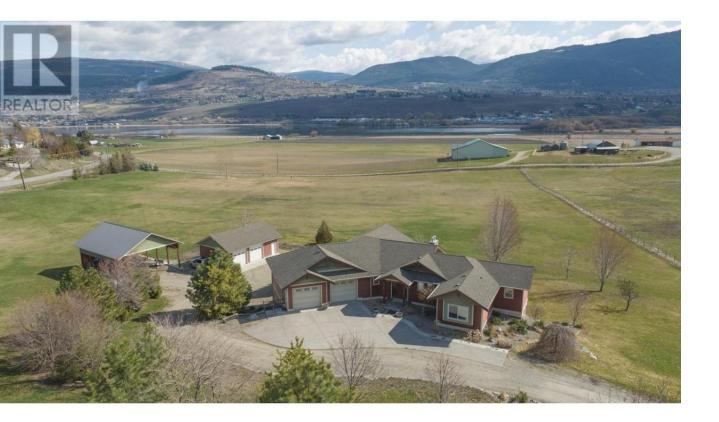

## 6325 Old kamloops Road Vernon British Columbia

\$2,250,000

Nestled just moments away from all of Vernon's conveniences, yet offering the tranquility of rural living, this thoughtfully positioned home rests on 12.86 acres of gently rolling terrain overlooking Swan Lake. The ideal setting for your rural pursuits. The property is surrounded by highway grade rail fencing, has irrigated grounds and is currently hayed for farm status. A sweeping driveway leads to the deluxe custom-built residence, complemented by a detached 2 bay shop, alongside a pole barn, providing ample storage for all your recreational gear and equipment. The home also has abundant parking options, including an oversized attached 2-car garage and an additional 2-car garage on the lower level. Step inside to discover a level-entry home featuring a gourmet kitchen equipped with a gas stove, dual ovens, and a host of built-in amenities. Gleaming solid hardwood and travertine tile flooring adorn the main level, accentuating the meticulous attention to detail evident throughout. From custom cabinetry to granite and marble countertops, tray and coffered designs to a surround sound system, this residence exudes sophistication at every turn. Deluxe master suite offers a retreat-like ambiance, while the walk-out basement, roughed in for a wet bar, presents an opportunity for an in-law suite or use as additional living space. Come view this forever home today! (id:6769)